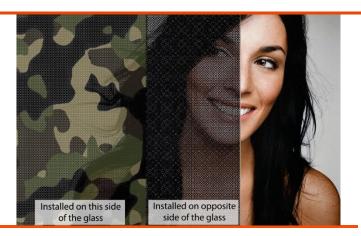

#### **Product Details**

 $SOLYX \circledast$  **SX-1930 Exterior One-Way Camouflage Film** is designed for outdoor applications but can be used indoors as well. The black adhesive side is on the back of the film. If this film is applied on the exterior of a window, the camouflage pattern will face out to provide one-way visibility from the inside. This film is supplied with a silicone paper liner which protects the clear, pressure-sensitive adhesive and is ideal for hunting applications where one-way visibility is desired.